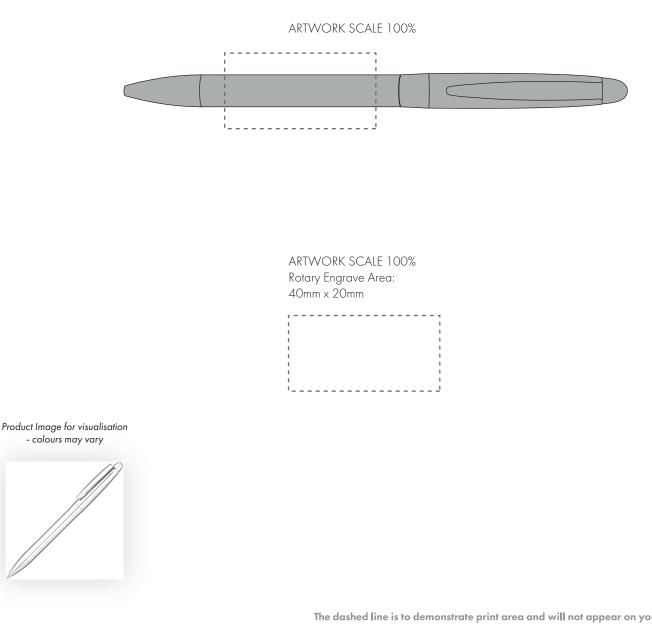

The dashed line is to demonstrate print area and will not appear on your printed item

- 1. Your order will not go in to print and production time cannot be confirmed, unless artwork has been approved via the online system.
- 2. Once printed, artwork cannot be amended, mistakes must be rectified at visual stage.
- 3. Claims for faulty goods will be honoured, only if the goods are returned to us. We will not issue credits/refunds for items that have been distributed. Please ensure that goods are satisfactory before distribution
- 4. We are not responsible for delays during transit.